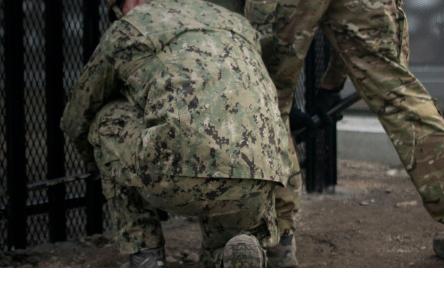

## **Breach** Test

This two-person test consisted of each special operator taking turns with a sledgehammer and pry bar. Time began with the first strike of the hammer and ended when the attackers failed to breach within the 15-minute allotted maximum.

## RESULTS

Unsuccessful. Breach time exceeded 15-min. allotted maximum.

PERIMETER SECURITY

773-521-9900 1300 S. Kilbourn Ave. Chicago, IL 60623

perimetersecuritysolutions.com