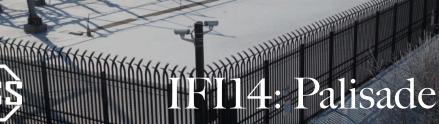

Eye-catching. And unforgiving. The IFI-14 combines the strength of the IFI-12 with the elegance of ornamental fencing to provide a high-security solution that also fulfills aesthetic needs.

## Features

Anti-climb

Available in various colors Available on GSA scheduling Customizable to any terrain Complete welded system Prevents passing of contraband Maintenance free coating Zero exposed brackets Fast installation U.S. Patent No. D828,579