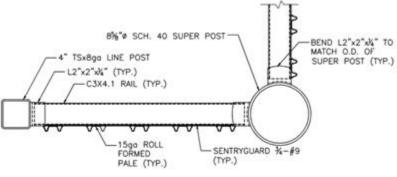

# **Perimeter Security Solutions**

1300 S Kilbourn Avenue. Chicago IL 60623 Main:773-521-9900 www.perimetersecuritysolutions

SCALE: NTS

2 SUPER POST CORNER DETAIL
SCALE: NTS

3 MESH ATTACHMENT SCALE: NTS