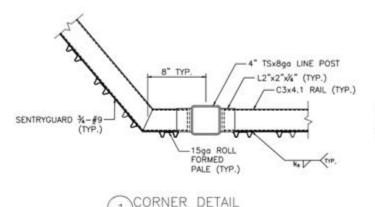

# **Perimeter Security Solutions**

1300 S Kilbourn Avenue. Chicago IL 60623 Main:773-521-9900 www.perimetersecuritysolutions

SCALE: NTS

2 SUPER POST CORNER DETAIL
SCALE: NTS

3 MESH ATTACHMENT SCALE: NTS