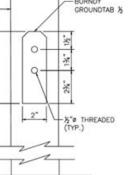

#### **NOTES:**

- 1. Fence System have been designed for a 105mph wind load
- 2. Fence designed as exposure category C in accordance with ASCE 7-10
- 3. Rapid Deploy Quick Install
- 4. No Brackets

### **IFI-14 Palisade Fence**

NOT TO SCALE