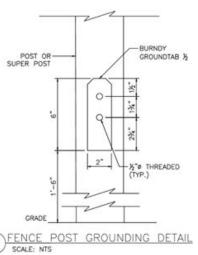

#### **NOTES:**

- 1. Fence System have been designed for a 105mph wind load
- 2. Fence designed as exposure category C in accordance with ASCE 7-10
- 3. Rapid Deploy Quick Install
- 4. No Brackets

### **IFI-14 Palisade Fence**

NOT TO SCALE