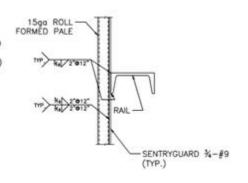

# **Perimeter Security Solutions**

1300 S Kilbourn Avenue. Chicago IL 60623 Main:773-521-9900 www.perimetersecuritysolutions

SCALE: NTS

2 SUPER POST CORNER DETAIL
SCALE: NTS

3 MESH ATTACHMENT SCALE: NTS