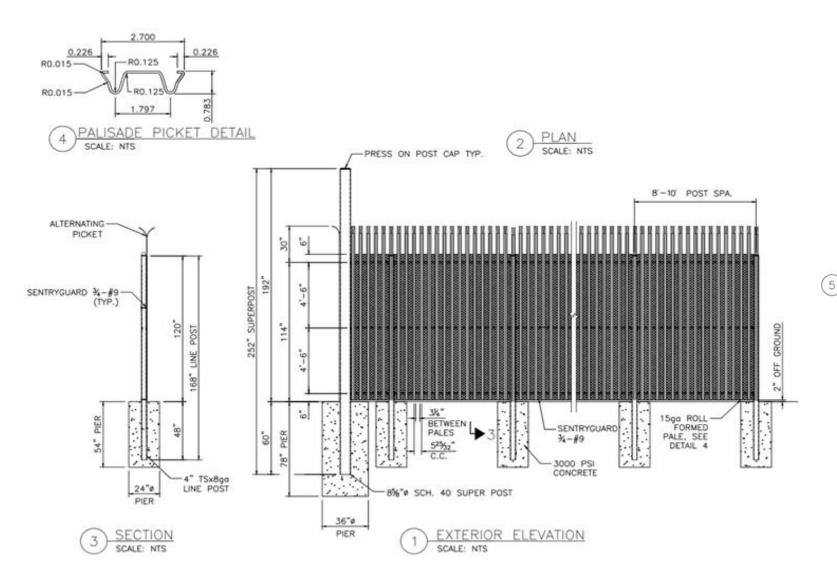

#### **NOTES:**

- 1. Fence System have been designed for a 105mph wind load
- 2. Fence designed as exposure category C in accordance with ASCE 7-10
- 3. Rapid Deploy Quick Install
- No Brackets

### **IFI-14 Palisade Fence**

NOT TO SCALE