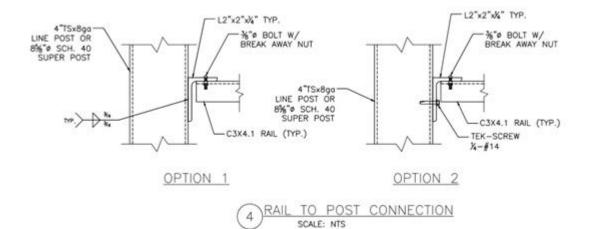

# **Perimeter Security Solutions**

1300 S Kilbourn Avenue. Chicago IL 60623 Main:773-521-9900 www.perimetersecuritysolutions

SCALE: NTS

2 SUPER POST CORNER DETAIL
SCALE: NTS

3 MESH ATTACHMENT SCALE: NTS