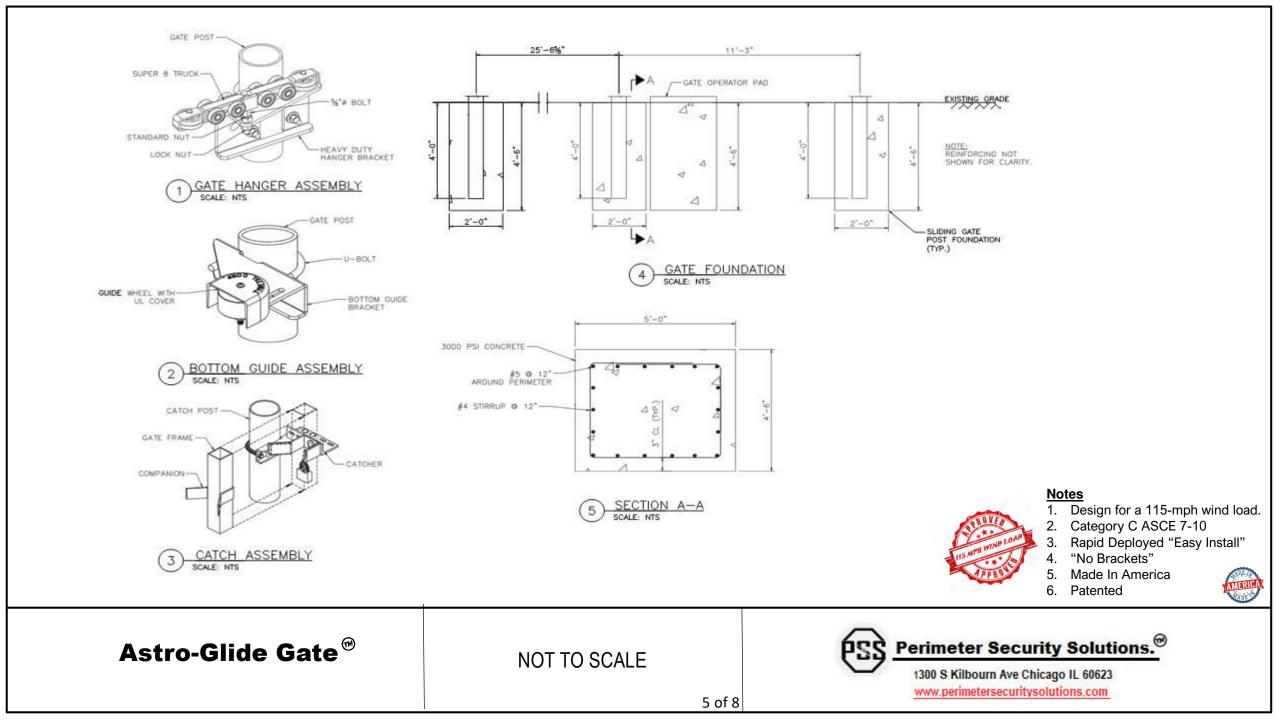

#### Notes

1.

3.

6.

- Design for a 115-mph wind load.
- Category C ASCE 7-10 2.
  - Rapid Deployed "Easy Install"
- 4. "No Brackets"
- 5. Made In America Patented

IFI-12 Mini Louver Barrier®

NOT TO SCALE

Perimeter Security Solutions.® 1300 S Kilbourn Ave Chicago IL 60623