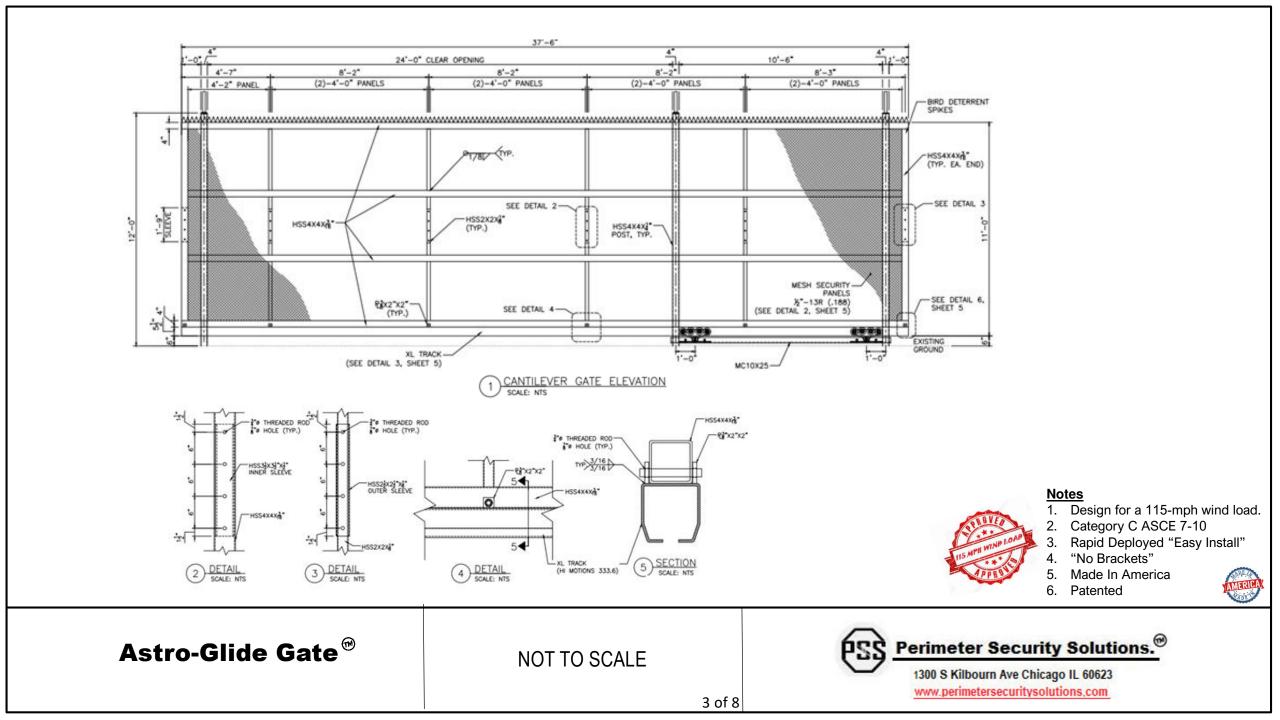

#### Notes

1.

3.

6.

- Design for a 115-mph wind load.
- Category C ASCE 7-10 2.
  - Rapid Deployed "Easy Install"
- 4. "No Brackets"
- 5. Made In America Patented

IFI-12 Mini Louver Barrier®

NOT TO SCALE

Perimeter Security Solutions.® 1300 S Kilbourn Ave Chicago IL 60623