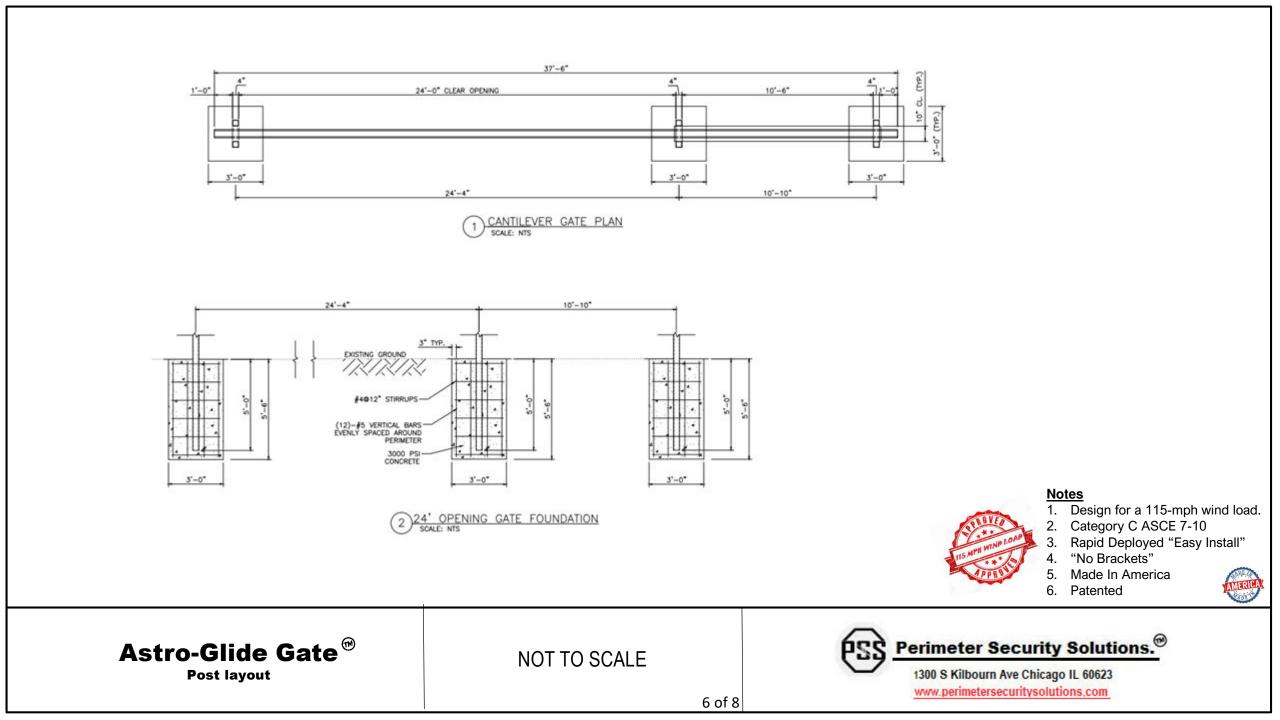

#### Notes

1.

3.

6.

- Design for a 115-mph wind load.
- Category C ASCE 7-10 2.
  - Rapid Deployed "Easy Install"
- 4. "No Brackets"
- 5. Made In America Patented

IFI-12 Mini Louver Barrier®

NOT TO SCALE

Perimeter Security Solutions.® 1300 S Kilbourn Ave Chicago IL 60623