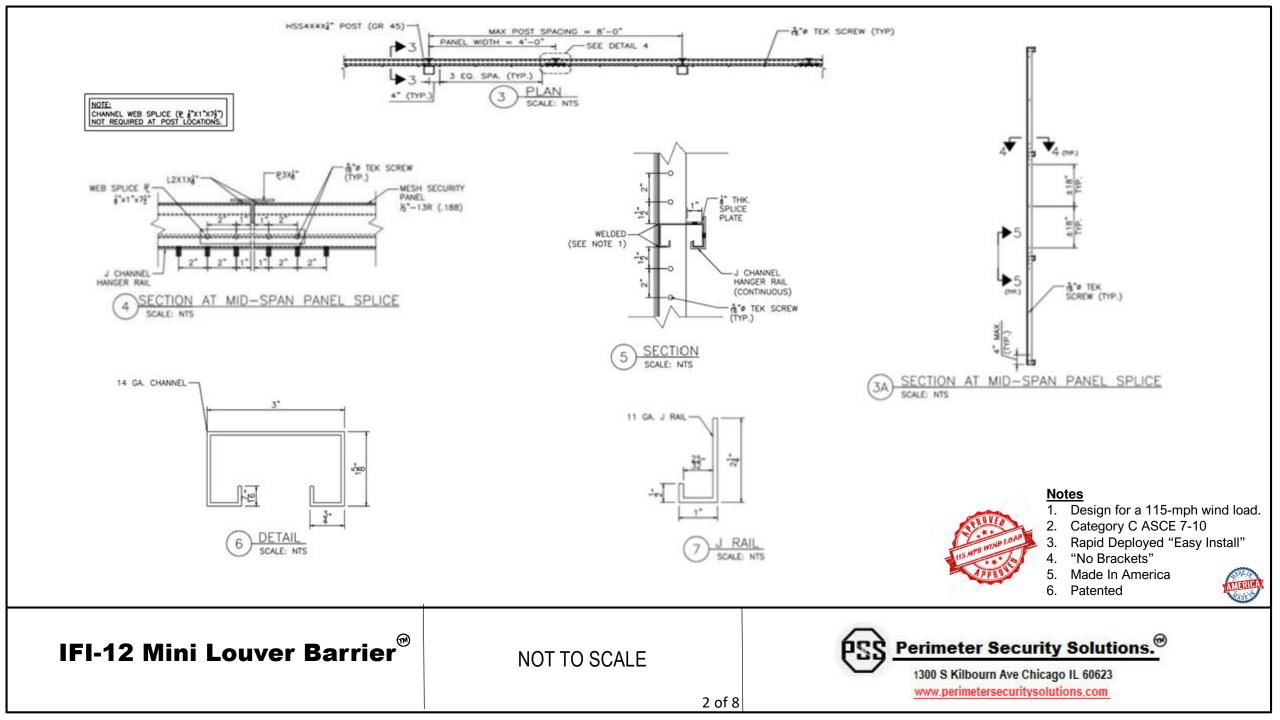

#### Notes

1.

3.

6.

- Design for a 115-mph wind load.
- Category C ASCE 7-10 2.
  - Rapid Deployed "Easy Install"
- 4. "No Brackets"
- 5. Made In America Patented

IFI-12 Mini Louver Barrier®

NOT TO SCALE

Perimeter Security Solutions.® 1300 S Kilbourn Ave Chicago IL 60623