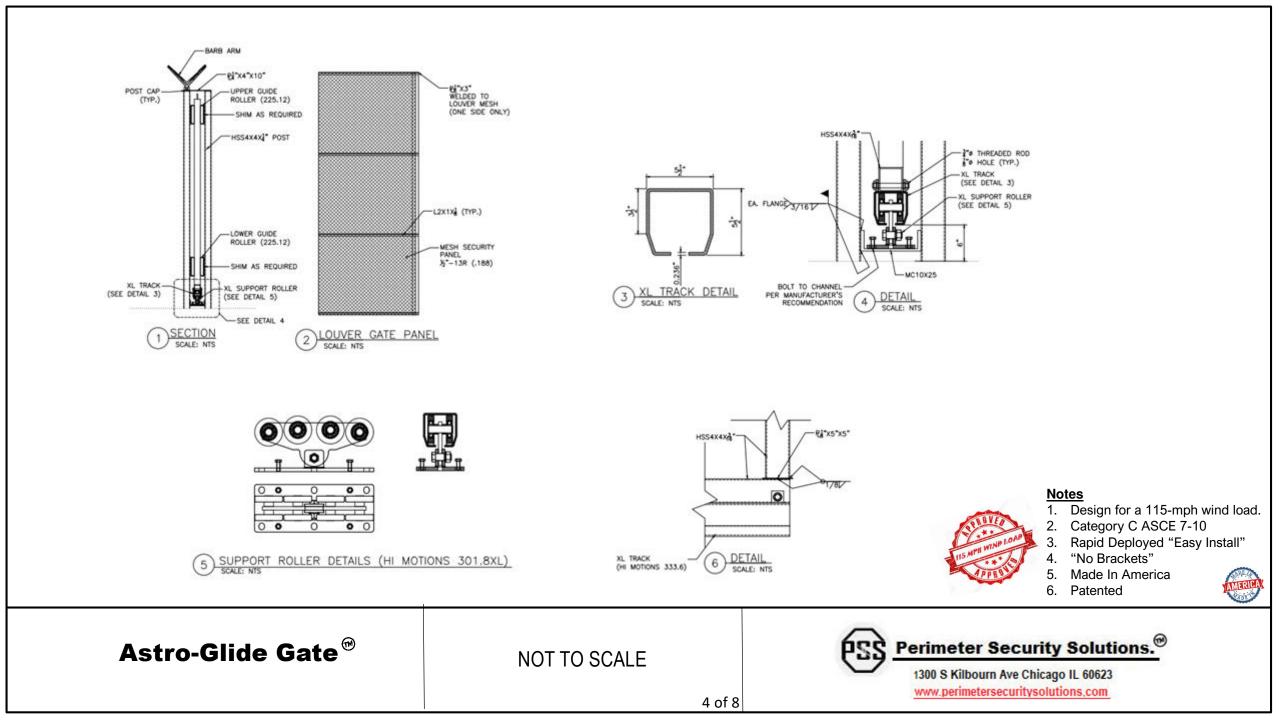

#### Notes

1.

3.

6.

- Design for a 115-mph wind load.
- Category C ASCE 7-10 2.
  - Rapid Deployed "Easy Install"
- 4. "No Brackets"
- 5. Made In America Patented

IFI-12 Mini Louver Barrier®

NOT TO SCALE

Perimeter Security Solutions.® 1300 S Kilbourn Ave Chicago IL 60623