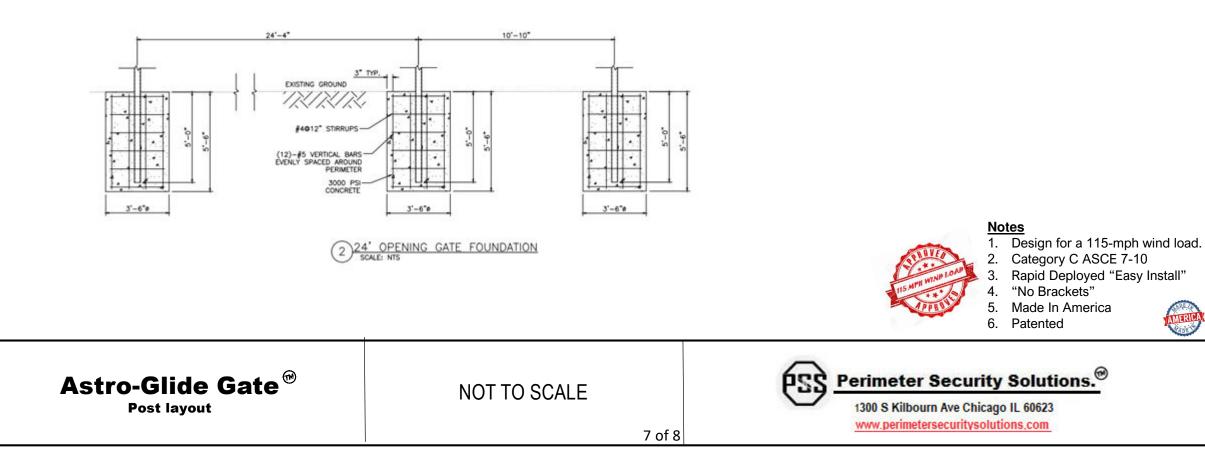

#### Notes

1.

3.

6.

- Design for a 115-mph wind load.
- Category C ASCE 7-10 2.
  - Rapid Deployed "Easy Install"
- 4. "No Brackets"
- 5. Made In America Patented

IFI-12 Mini Louver Barrier®

NOT TO SCALE

Perimeter Security Solutions.® 1300 S Kilbourn Ave Chicago IL 60623