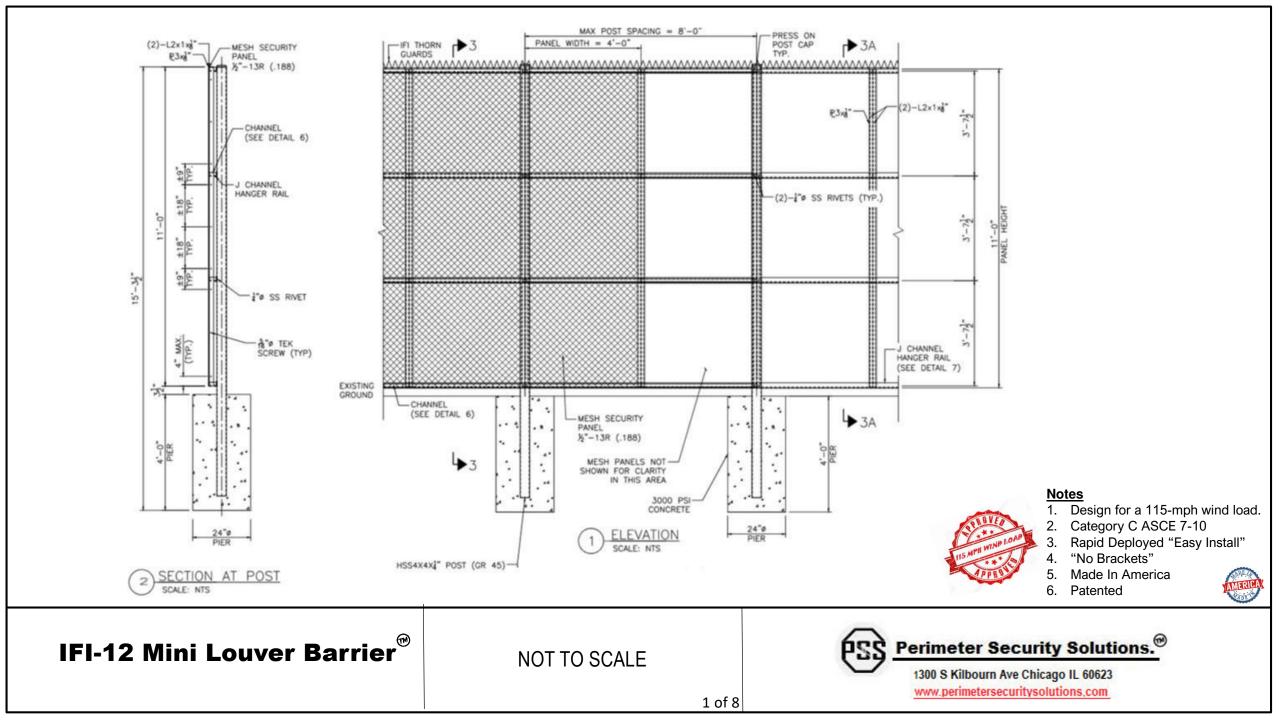

#### Notes

1.

3.

6.

- Design for a 115-mph wind load.
- Category C ASCE 7-10 2.
  - Rapid Deployed "Easy Install"
- 4. "No Brackets"
- 5. Made In America Patented

IFI-12 Mini Louver Barrier®

NOT TO SCALE

Perimeter Security Solutions.® 1300 S Kilbourn Ave Chicago IL 60623