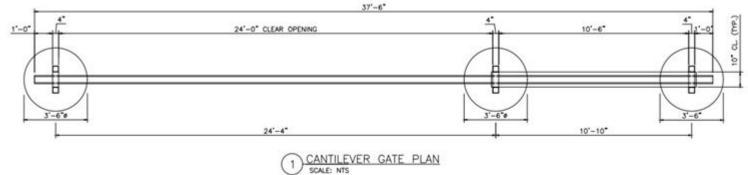

#### Notes

1.

3.

6.

- Design for a 115-mph wind load.
- Category C ASCE 7-10 2.
  - Rapid Deployed "Easy Install"
- 4. "No Brackets"
- 5. Made In America Patented

IFI-12 Mini Louver Barrier®

NOT TO SCALE

Perimeter Security Solutions.® 1300 S Kilbourn Ave Chicago IL 60623